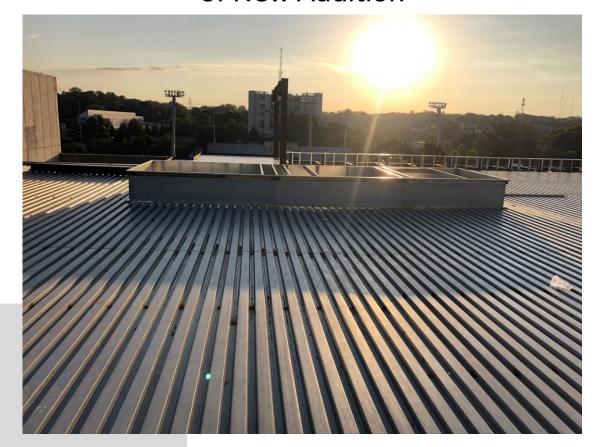

## MEP Overhead Progress 4<sup>th</sup> Floor

New Curbs Formed at South Patio

Rooftop Curbs set on High Roof of New Addition

Rooftop Curbs set on High Roof of New Addition