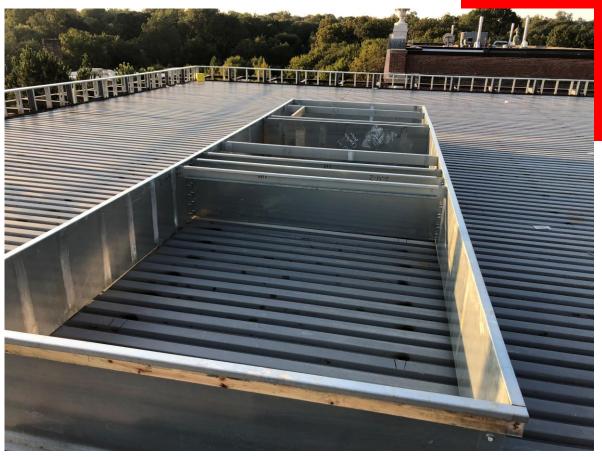

## MEP Overhead Progress 4<sup>th</sup> Floor

New Curbs Formed at South Patio

Rooftop Curbs set on High Roof of New Addition

Rooftop Curbs set on High Roof of New Addition