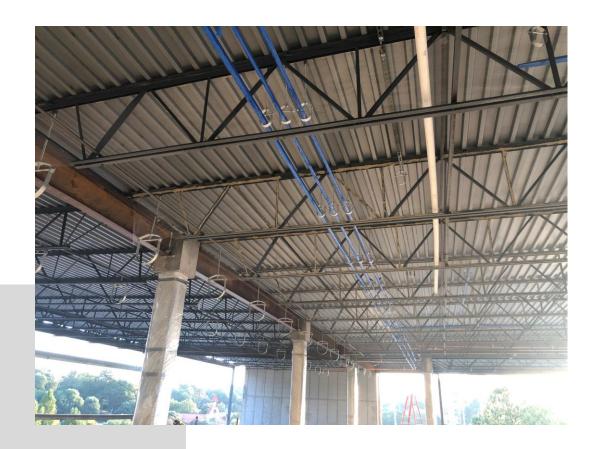

## MEP Overhead Progress 4<sup>th</sup> Floor

New Curbs Formed at South Patio

Rooftop Curbs set on High Roof of New Addition

Rooftop Curbs set on High Roof of New Addition