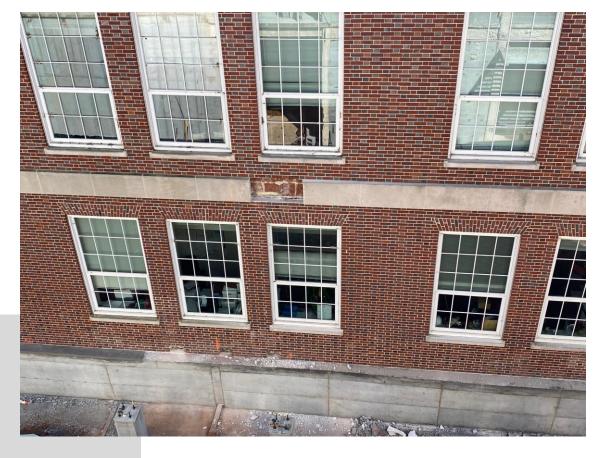

## **New Addition Progress**

**New Addition Progress** 

Metal Framing Complete at High Roof of The New Addition

Metal Framing Complete at High Roof of The New Addition

Selective Demo at Charles Allen Building for Bridge Tie-In

Walls installed at South East Exterior