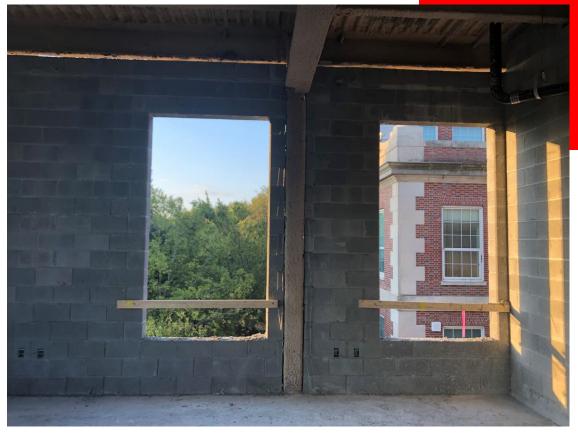

## **New Addition Progress**

**New Addition Progress** 

Metal Framing Complete at High Roof of The New Addition

Metal Framing Complete at High Roof of The New Addition

Selective Demo at Charles Allen Building for Bridge Tie-In

Walls installed at South East Exterior