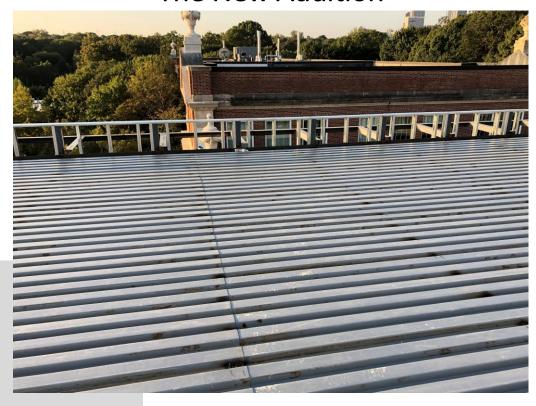

## **New Addition Progress**

**New Addition Progress** 

Metal Framing Complete at High Roof of The New Addition

Metal Framing Complete at High Roof of The New Addition

Selective Demo at Charles Allen Building for Bridge Tie-In

## MEP Overhead Progress 4<sup>th</sup> Floor

New Curbs Formed at South Patio

Rooftop Curbs set on High Roof of New Addition

Rooftop Curbs set on High Roof of New Addition